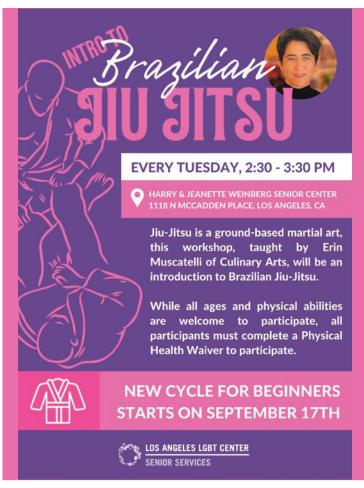

# JIU-JITSU

### 2:30-3:30PM

Jiu-jitsu is a ground-based martial art that teaches practical self-defense to keep you safe in physically dangerous situations. This ongoing workshop taught by Erin Muscatelli of our Culinary Arts Team offers an introduction to Brazilian Jiu-Jitsu, focusing on a series of realistic attacks and defenses—strangles, grabs, being attacked while on the ground, and more. While all ages and physical abilities are welcome to participate, all participants must complete a Physical Health Waiver to participate.

**Location: Senior Center** 