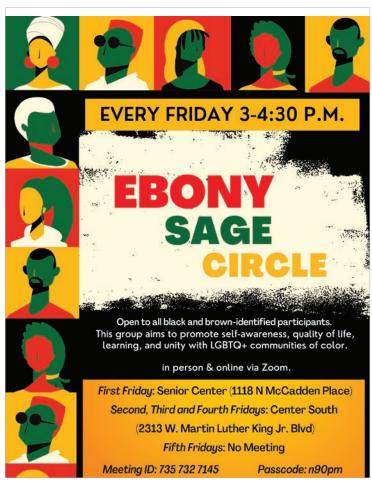

# EBONY SAGE CIRCLE

## 3-4:30PM

Ebony Sage Circle is open to all black and brown identified participants. This group aims to promote self-awareness, quality of life, learning, and unity with LGBTQ+ communities of color. This group is hybrid and meets in person at the Senior Center on the first Friday, Center South the second, third, and fourth Friday.

Location: Senior Center or Center South 2313 W. Martin Luther King Jr. Blvd Los Angeles, CA 90008. or

**Meeting ID:** 

735 732 7145 Password: n90pm