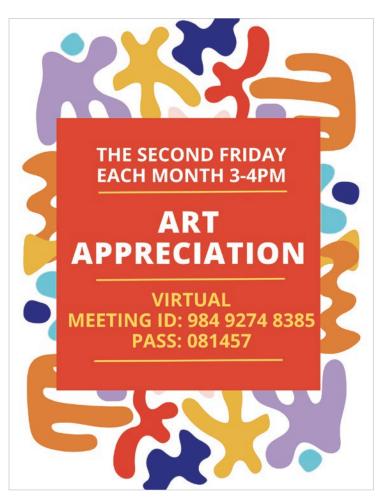

# **ART WITH DANNY**

## 1:30-3PM

An informal group for art lovers to improve skills in drawing and creating art. No experience is necessary. Bring ideas and images to share.

**Location: Senior Center** 