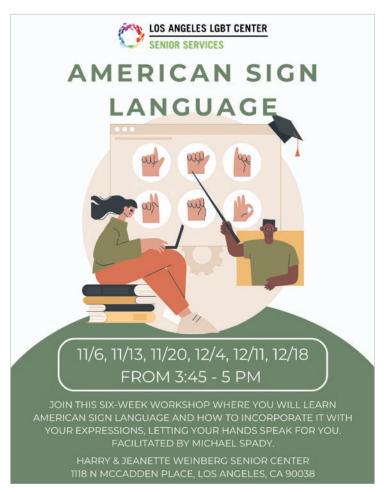

# AMERICAN SIGN LANGUAGE

#### 3:45-5PM

Join this six-week workshop where you will learn American Sign Language and how to incorporate it with your expressions, letting your hands speak for you. Facilitated by Michael Spady.

**Location: Senior Center** 