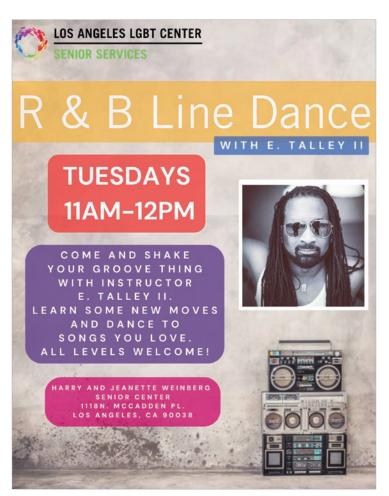

# **R&B LINE DANCING**

#### 11AM-12PM

Come and shake your groove thing with instructor

E Talley II! Learn some new moves and dance to songs you love. All levels welcome!

**Location: Senior Center** 